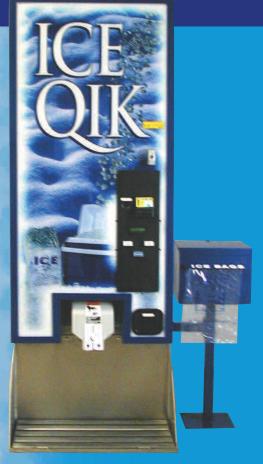

# Bulk Ice Vending

ICE PRODUCTION

ICE DISPENSER

## MARKETING FEATURES

- Allows 24/7 operation
- Saves timeDispenses 1.5 lbs. per second
- Designed for self service
- Aligns with other vending machines
- Electronic coin/changer and currency validation
- Two programmable ice dispense buttons

### **EASY SERVICE:**

- Ice machine serviced from front access
- Dispenser serviced from front or rear access
- Water filter serviced and cartridge exchanged from rear access

For your ICE QIK® representative contact: